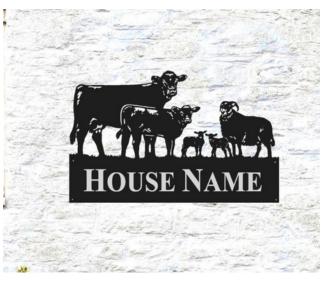

# Black Forge Art Prices For Picture Signs

Rust Free & 15 Year Guarantee House & Farm Signs

From The Stainless Steel Collection

Framed Picture Sign From £495.00

Hot Forged Picture Sign From £325.00

Hanging Bracket Picture Sign From £325.00

## For 'Stainless Steel Collection' & 15 Year Guarantee Signs

Below is are manufacture prices for our four popular sign styles. These prices will apply to existing designs. Prices **include** VAT. Bespoke and alternative styles and sizes available upon request